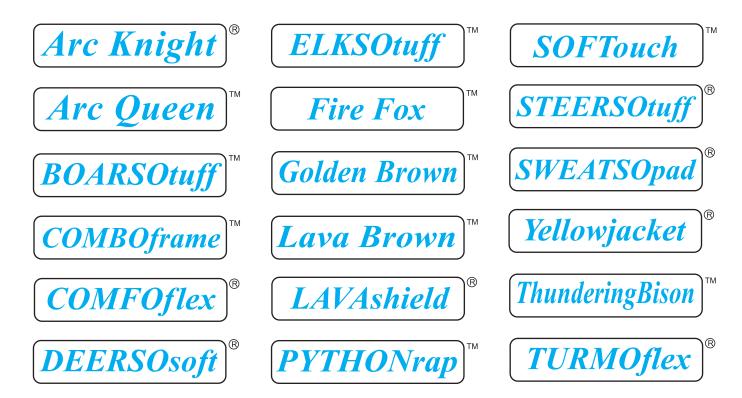

## Weldas® Brandnames/Trademarks

Don't adjust the Weldas® Brandnames/Trademarks, use as supplied by our marketing department.

Color of our brandnames/trademarks is Pantone Process Cyan (see page 3), black border and a white background.

## Brandname/Trademark images:

Brandname/trademark must not be stretched: