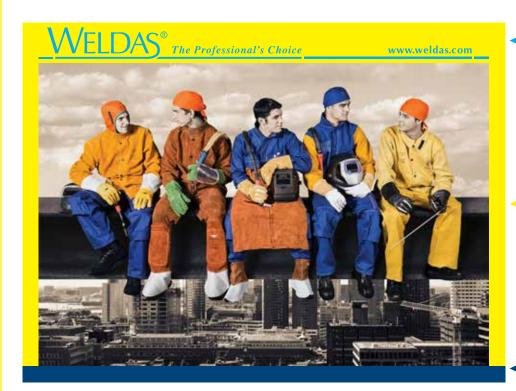

# Weldas® Image Photo

Don't adjust the Weldas® Image Photo, use as supplied by our marketing department.

Weldas® Logo and Brands:
Pantone Process Cyan
(see page 3).

Upper, right and left Yellow borders: Pantone Process Yellow (see page 3).

Lower Dark blue border: PMS 294 (see page 3).

#### Image or logo must not be stretched: