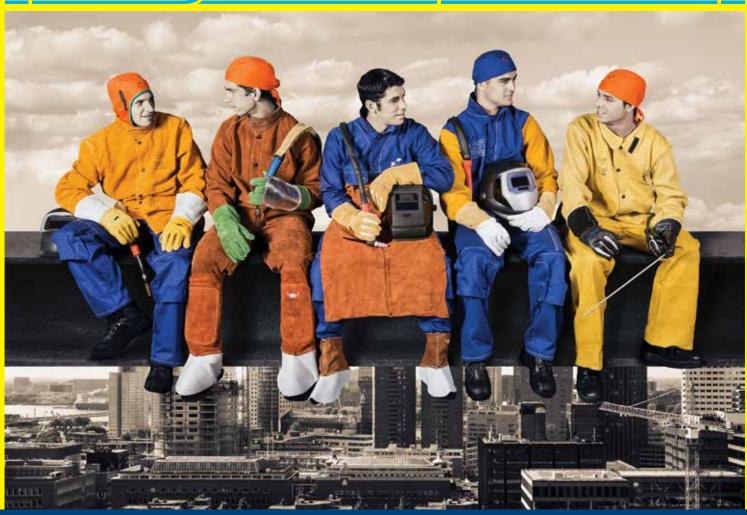

# Weldas® Image Photo

Don't adjust the Weldas® Image Photo, use as supplied by our marketing department.

Weldas® Logo and Brands:
Pantone Process Cyan
(see page 3).

Upper, right and left Yellow borders: Pantone Process Yellow (see page 3).

Lower Dark blue border: PMS 294 (see page 3).

#### Image or logo must not be stretched: