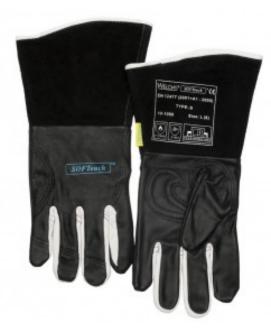

## <u>10-1050</u>

SOFTouch<sup>™</sup> welding glove, high comfort and all welding applications glove, grain cow and goat leather, cuff made of split cow leather. Seamless index finger for better feed of TIG wires

Weldas<sup>®</sup> TIG gloves (10-1003, 10-1005, 10-1009, 10-1050) have a "seamless" index finger construction. This provides unobstructed control over small diameter welding rods and ultra light TIG torches. This design also minimizes the seam burn out and abrasion.

- Outer hand made of soft black grain cow leather - White grain goat leather spacers on the sides of the fingers - Curved cuff made of supple split cow leather trimmed at the edge with white grain goat leather - Thin fleecy, flame retardant lining at the back of the hand - Seamless index finger