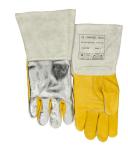

## STEERSOtuff® 10-2755

 ${\sf STEERSOtuff}^{\circledR} \ \ welding \ glove \ with \ grain \ cowleather \ reinforced \ hand, \ a \ cuff \ of \ split \ cowhide \ and \ back \ with \ {\sf COMFOflex}^{\circledR} \ lining \ with \ {\sf PFR} \ aluminium$ 