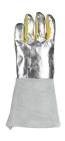

## STEERSOtuff® 10-2755

 ${\sf STEERSOtuff}^{\circledR} \ \ welding \ glove \ with \ grain \ cowleather \ reinforced \ hand, \ a \ cuff \ of \ split \ cowhide \ and \ back \ with \ {\sf COMFOflex}^{\circledR} \ lining \ with \ {\sf PFR} \ aluminium$ 