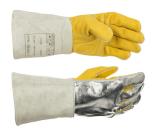

## STEERSOtuff® 10-2755

 ${\sf STEERSOtuff}^{\circledR} \ \ welding \ glove \ with \ grain \ cowleather \ reinforced \ hand, \ a \ cuff \ of \ split \ cowhide \ and \ back \ with \ {\sf COMFOflex}^{\circledR} \ lining \ with \ {\sf PFR} \ aluminium$ 